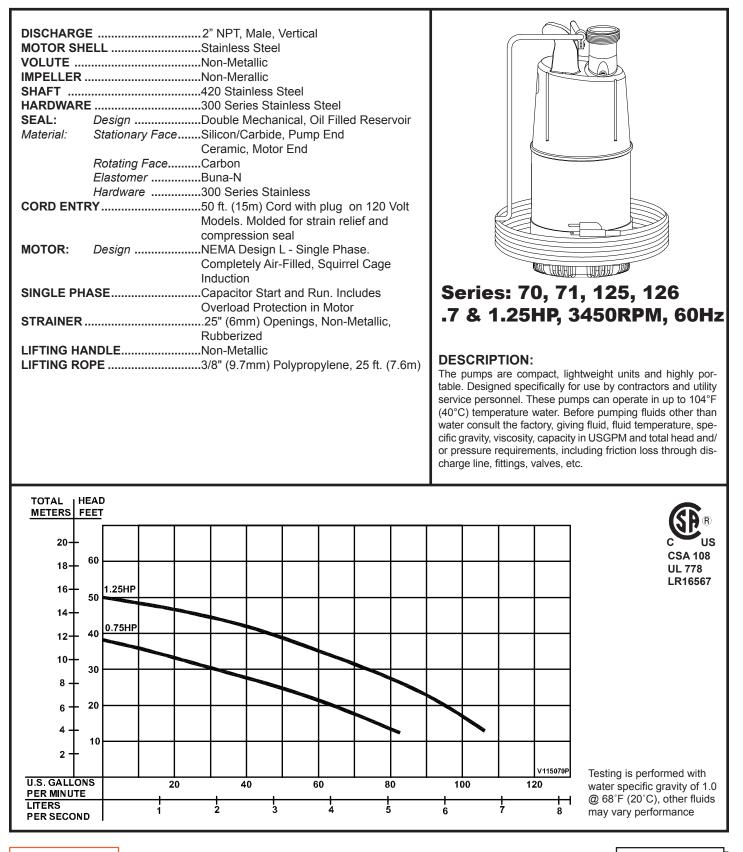

# Series 70, 71, 125, 126

2" NPT Male Discharge

#### Portable Submersible Pumps

A Crane Co. Company

### Portable Submersible Pumps