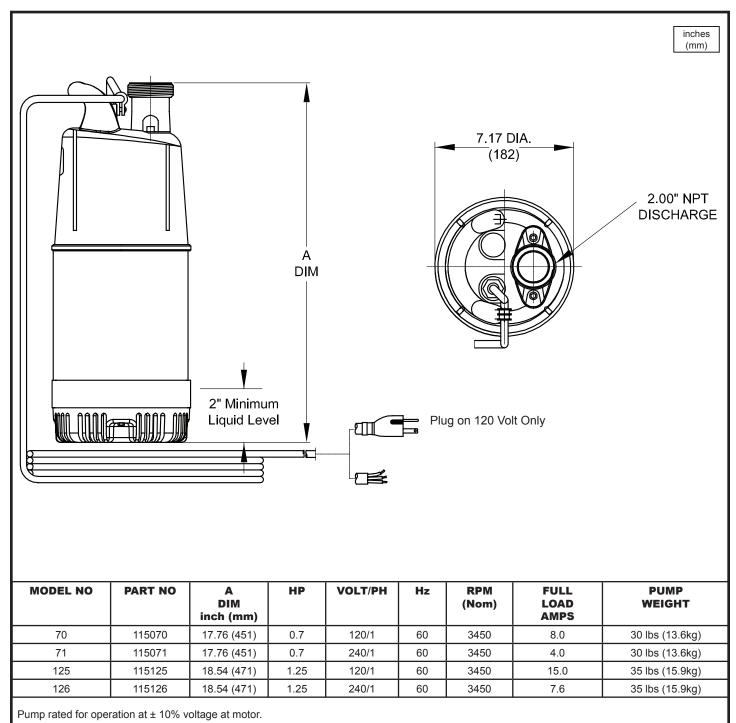

# Series 70, 71, 125, 126

2" NPT Male Discharge

#### Portable Submersible Pumps

A Crane Co. Company

### Portable Submersible Pumps