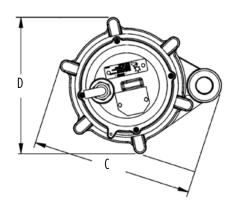

## **ENGINEERING DATA**

| Model | A        | В        | С        | D        |
|-------|----------|----------|----------|----------|
| CD A  | 18.61"   | 21.56"   | 11.5"    | 9.63"    |
| GP-A  | 47.57 cm | 54.76 cm | 29.21 cm | 24.46 cm |