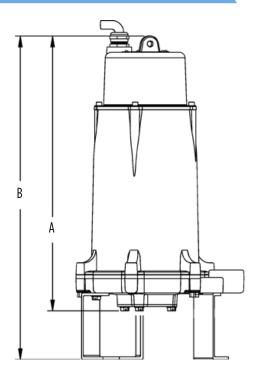

## **ENGINEERING DATA**

| Model | A        | В        | С        | D        |
|-------|----------|----------|----------|----------|
| CD A  | 18.61"   | 21.56"   | 11.5"    | 9.63"    |
| GP-A  | 47.57 cm | 54.76 cm | 29.21 cm | 24.46 cm |