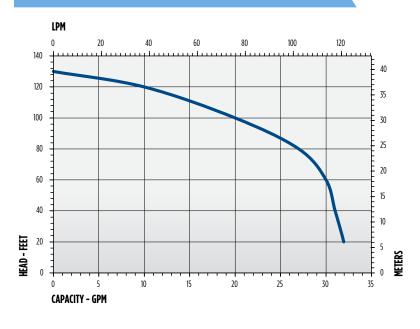

## PERFORMANCE DATA

## SERIES SPECIFICATIONS

| Item No. | Model       | НР | Volts   | Hz | Phase | Full Load |       | Switch Type/<br>Operation | Performance<br>(GPM @ Height in Feet) |     |     |     |      | Shut-Off | PSI  | Cord | Weight       |                    |
|----------|-------------|----|---------|----|-------|-----------|-------|---------------------------|---------------------------------------|-----|-----|-----|------|----------|------|------|--------------|--------------------|
|          |             |    |         |    |       | Amps      | Watts | Operation                 | 20'                                   | 40′ | 60′ | 80′ | 100′ | 120′     | (ft) |      |              |                    |
| 520861   | GP-A231-20M | 2  | 208-230 | 60 | 1     | 13.9      | 3200  | -                         | 32                                    | 31  | 30  | 25  | 20   | 10       | 130  | 56   | 20'<br>6.1 m | 101 lbs<br>45.8 Kg |
| 520863   | GP-A231-30M | 2  | 208-230 | 60 | 1     | 13.9      | 3200  | -                         | 32                                    | 31  | 30  | 25  | 20   | 10       | 130  | 56   | 30′<br>9.1 m | 104 lbs<br>47.2 Kg |