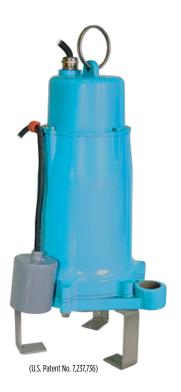

#### **FEATURES**

- Powerful 2 hp single-phase, 3450 rpm with capacitor start/run motor with built-in overload protection to prevent over-current and over-temperature damage
- High starting torque motor to handle the demands of grinding domestic sewage
- Start/Run components encased in oil-free chamber unique for easy access requires no control panel
- Epoxy-coated cast iron finish for corrosion resistance and durability
- Mechanical seal: carbon/ceramic
- Deflection-resistant, short motor shaft
- Corrosion-resistant brass impeller
- Seven-vane, angled face, non-clogging impeller
- Tight cutting clearances for superior cutting action, grinding 414,000 cuts per minute

### CONSTRUCTION

| Motor Cover          | Cast iron with epoxy coating                                                         |  |  |  |  |
|----------------------|--------------------------------------------------------------------------------------|--|--|--|--|
| Motor Cover O-Ring   | Nitrile                                                                              |  |  |  |  |
| Motor Design         | Single-phase, capacitor start, capac-itor run                                        |  |  |  |  |
| Insulation Class     | F                                                                                    |  |  |  |  |
| Overload Protection  | Internal, on winding thermal protector                                               |  |  |  |  |
| Motor Shaft          | AISI 300 Series stainless steel                                                      |  |  |  |  |
| Ball Bearing - Upper | Single row ball, 6203                                                                |  |  |  |  |
| Ball Bearing - Lower | Single row ball, 6306                                                                |  |  |  |  |
| Seal Housing         | Cast iron with epoxy coating                                                         |  |  |  |  |
| Mechanical Seal      | Carbon/ceramic                                                                       |  |  |  |  |
| Volute               | Cast iron with epoxy coating                                                         |  |  |  |  |
| Impeller             | Brass                                                                                |  |  |  |  |
| Rotating Cutter      | 2 blade design, AISI 440C stainless<br>steel, through-hardened to Rockwell<br>55-60C |  |  |  |  |
| Stationary Cutter    | AISI 440C stainless steel,<br>hardened to Rockwell 55-60C                            |  |  |  |  |
| External Hardware    | 300 Series stainless steel                                                           |  |  |  |  |
| Power Cable          | Type SOW or SOW 14/3 AWG                                                             |  |  |  |  |
|                      |                                                                                      |  |  |  |  |